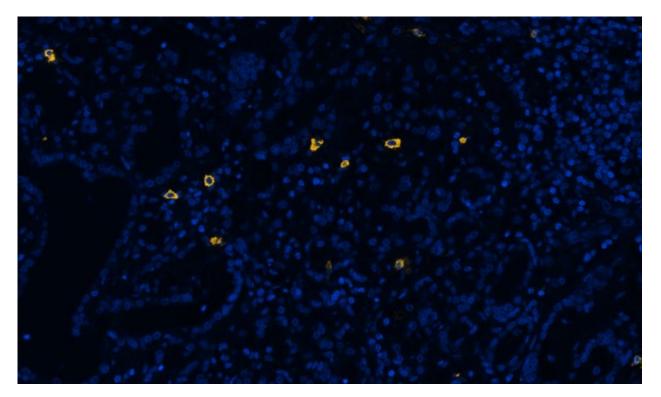

## **Product Data Sheet Supplement**

Purified anti-human Mast Cell Tryptase Antibody

SeqIF<sup>™</sup> (sequential immunofluorescence) staining on COMET<sup>™</sup> of Purified anti-Mast Cell Tryptase (clone AA1, yellow) on formalin-fixed paraffin-embedded human head and neck squamous cell carcinoma (HNSCC) at 0.06 µg/mL. Alexa Fluor<sup>™</sup> Plus 647 Goat anti-Mouse IgG antibody (Lunaphore, Cat. No. DR647MS) was used as a secondary antibody. Nuclei were counterstained with DAPI (blue). Tissue underwent an all-in-one dewaxing and antigen retrieval preprocessing.